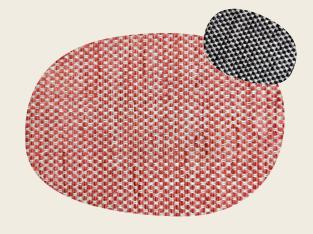

#### Fabric Name Louisa

Designer Surface Textiles

Origin Australia

Weave Jacquard

Composition 61% Polyester, 39% Acrylic

Width 137cm

Weight 456gsm

Pattern Repeat NA, all over plain

#### Performance

Abrasion Results Heavy Duty Commercial 68,000 Martindale

Certification FR Test 1530.3

Colour fastness to light Greater than 6

Fabric Care CTA Care Code 1

Pilling (TM196) 5

Seam Slippage AS2001.2.22A - 2006 Warp 3.0 Weft 3.0

Usage Upholstery and soft furnishings

Surface Treatment Water / Stain repellent Anti-microbial / Anti-bacterial

Exact colour matching cannot be guaranteed between batches, please allow -5/+5 variances.

TEXTILES