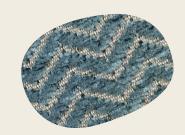

## Talya

A mix of plain and patterned woven and print designs. The Vitality Range offers a choice of high performing upholstery solutions designed to meet the demands of Health and Aged Care. All fabrics in this range have been treated with our Sabre treatment.

## Specifications

Fabric Name Talya

**Designer** Surface Textiles

Origin Australia

Weave Jacquard

Composition 60% Acrylic 40% Polyester

Width 137cm

Weight 473gsm