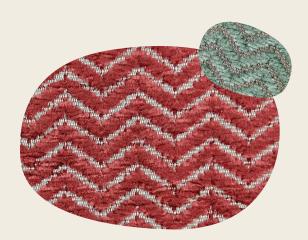

## Talya

A mix of plain and patterned woven and print designs. The Vitality Range offers a choice of high performing upholstery solutions designed to meet the demands of Health and Aged Care. All fabrics in this range have been treated with our Sabre treatment.

## Specifications

Fabric Name Talya

**Designer** Surface Textiles

Origin Australia

Weave Jacquard

Composition 60% Acrylic 40% Polyester

Width 137cm

Weight 473gsm