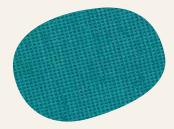

## Urban is a soft textured upholstery fabric, suitable for seating and soft furnishing requirements

## **Specifications**

Fabric Name: Urban

**Designer:** Surface Textiles

Origin: Australia

Weave: Jacquard

Composition: 73% Polyester, 27% Acrylic

Width: 137cm

Weight: 350gsm