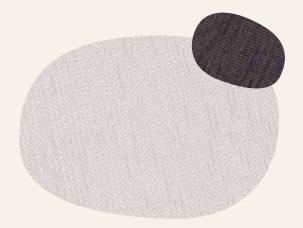

## Urban is a soft textured upholstery fabric, suitable for seating and soft furnishing requirements

## **Specifications**

Fabric Name: Urban

**Designer:** Surface Textiles

Origin: Australia

Weave: Jacquard

Composition: 73% Polyester, 27% Acrylic

Width: 137cm

Weight: 350gsm