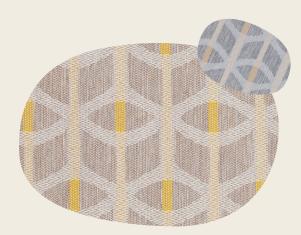

## Clarence

## Clarence is a flat woven upholstery fabric, suitable for seating and soft furnishing requirements

## Specifications

Fabric Name Clarence

**Designer** Surface Textiles

Origin Australia

Weave Jacquard

Composition 100% Polyester

Width 137cm

Weight 289gsm