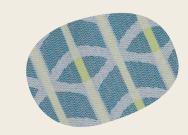

## Clarence

## Clarence is a flat woven upholstery fabric, suitable for seating and soft furnishing requirements

## Specifications

Fabric Name Clarence

**Designer** Surface Textiles

Origin Australia

Weave Jacquard

Composition 100% Polyester

Width 137cm

Weight 289gsm