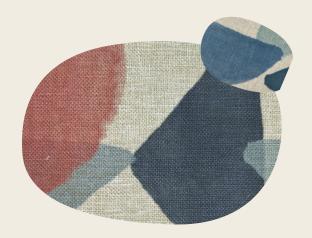

## Freya

A mix of plain and patterned woven and print designs. The Vitality Range offers a choice of high performing upholstery solutions designed to meet the demands of Health and Aged Care. All fabrics in this range have been treated with our Sabre treatment.

## Specifications

Fabric Name Freya

**Designer** Surface Textiles

Origin Australia

**Weave** Jacquard

Composition 100% Polyester

Width 137cm

Weight 289gsm