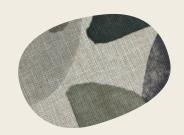

## Freya

A mix of plain and patterned woven and print designs. The Vitality Range offers a choice of high performing upholstery solutions designed to meet the demands of Health and Aged Care. All fabrics in this range have been treated with our Sabre treatment.

## Specifications

Fabric Name Freya

**Designer** Surface Textiles

Origin Australia

**Weave** Jacquard

Composition 100% Polyester

Width 137cm

Weight 289gsm