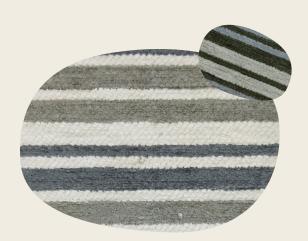

## Hamilton

A mix of plain and patterned woven and print designs. The Vitality Range offers a choice of high performing upholstery solutions designed to meet the demands of Health and Aged Care. All fabrics in this range have been treated with our Sabre treatment.

## Specifications

Fabric Name Hamilton

**Designer** Surface Textiles

Origin Australia

**Weave** Jacquard

Composition 60% Acrylic 40% Polyester

Width 137cm

Weight 473gsm

Pattern Repeat Stripe repeat 6cm

Roll length approx. 50m

Minimums for specials 100m