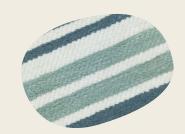

## Hamilton

A mix of plain and patterned woven and print designs. The Vitality Range offers a choice of high performing upholstery solutions designed to meet the demands of Health and Aged Care. All fabrics in this range have been treated with our Sabre treatment.

## Specifications

Fabric Name Hamilton

**Designer** Surface Textiles

Origin Australia

**Weave** Jacquard

Composition 60% Acrylic 40% Polyester

Width 137cm

Weight 473gsm

Pattern Repeat Stripe repeat 6cm

Roll length approx. 50m

Minimums for specials 100m