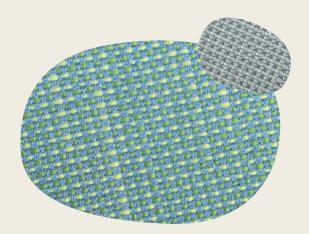

## Yarra is a wide width multipurpose fabric, suitable for upholstery & screens

## **Specifications**

Fabric Name: Yarra

**Designer:** Surface Textiles

Origin: Australia

Weave: Jacquard

Composition: 100% Polyester

Width: 186cm

Weight: 335gsm